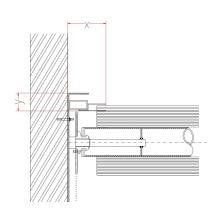

## Side guides dimensions

| X      | y    |  |
|--------|------|--|
| 220 mm | 80mm |  |