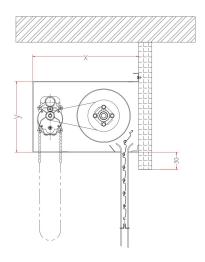

## **Cover box dimensions (for typical dimensions)**

| Cover               | х     | у     |
|---------------------|-------|-------|
| Motor side          | 600mm | 600mm |
| Opposite motor side | 600mm | 600mm |