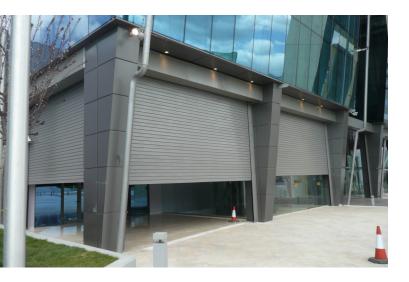

## **ANTIVANDAL ROLLING SHUTTER RC6**

The Safedoor Antivandal Rolling Shutter is a new and innovated product, providing solution against thefts and vandalism.

It is a combination of fireproof and safety rolling shutter.

Suitable for stores, banks, office buildings, etc.

It is certified for RC6 according to EN 1627:2001 and EN 1630:2011.

The fireproof rolling shutter consists of special double closed horizontal galvanized steel profiles, 1,0 mm thickness. These profiles are internally reinforced by steel beams, 2,0 mm thickness up to 2 m total height. Their complex cross-section gives them high stiffness in impact and / or pressure. The barrel is made of steel pipe, with a diameter of 168 mm and more.

The side guides are made from heavy duty galvanized steel of dimensions 220x120/80.

The operation of the shutter is done electrically with a suitable motor through a push button or manually with a chain.